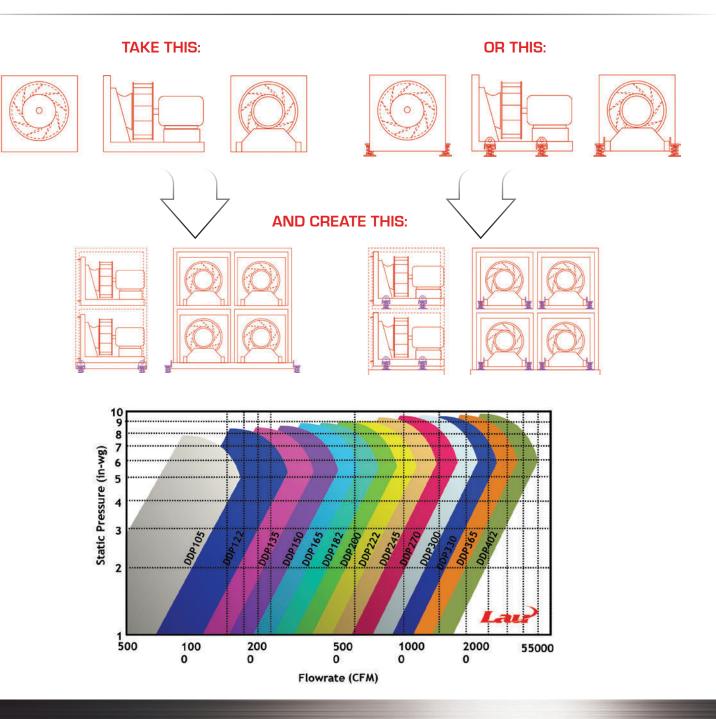

## CREATE THE IDEAL FAN ARRAY WITH CORUS FANS FROM LAU.

#### DESIGN HIGHLIGHTS

| SIZES      | 10" thru 40"           |
|------------|------------------------|
| EFFICIENCY | 74% Peak Total: FEG 75 |
| FLOW       | Up to 55,000 cfm       |
| PRESSURE   | Up to 10 inches wg     |