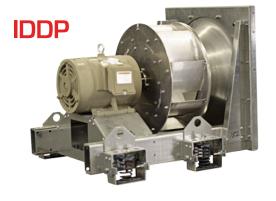

#### BENEFITS

- Arrangement 4
- Isolated or Non-Isolated
- Isolated fans available with neoprene or Spring Isolation
  - Seismic Isolation also Available
- 9 or 12 blade Aluminum Airfoil Wheels
- 3 Wheel Widths offered to match any application
- No resonance conditions within the operating range eliminates blocking out speeds in the VFD
- Smallest footprint available

#### DESIGN HIGHLIGHTS

| SIZES      | 10" thru 40"           |
|------------|------------------------|
| EFFICIENCY | 74% Peak Total: FEG 75 |
| FLOW       | Up to 55,000 cfm       |
| PRESSURE   | Up to 10 inches wg     |