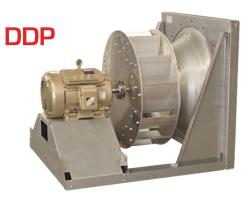

#### BENEFITS

- Arrangement 4
- Isolated or Non-Isolated
- Isolated fans available with neoprene or Spring Isolation
  - Seismic Isolation also Available
- 9 or 12 blade Aluminum Airfoil Wheels
- 3 Wheel Widths offered to match any application
- No resonance conditions within the operating range eliminates blocking out speeds in the VFD
- Smallest footprint available

#### DESIGN HIGHLIGHTS

| SIZES      | 10" thru 40"           |
|------------|------------------------|
| EFFICIENCY | 74% Peak Total: FEG 75 |
| FLOW       | Up to 55,000 cfm       |
| PRESSURE   | Up to 10 inches wg     |